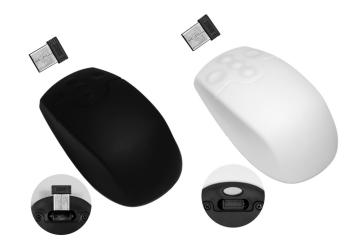

## TW-SM22405W

Mouse

IP66 rated Industrial and Medical sealed Silicone Optical Mouse with 5 mouse buttons designed for Medical Environments, with durable coating & anti-microbial mouse surface withstand to most chemicals and liquids under harsh environments,

#### Main Feature

- 1. Optical IP66 mouse, 1000 dpi optical sensor with 3.000 frames/second scan rate
- 2. No raised or recessed surfaces, Suitable for moist and dusty environments.
- 3. Button layout: Left & right button, scroll wheel performed by 3 buttons.
- 4. Excellent soft-touch tactile key response
- 5. Special Dura-coating for excellent mechanical and chemical resistance
- 6. Antibacterial Technology, 100% silicone(Latex free)
- 7. Plug and play. no needing of install separate driver.
- 8. Can be operated with gloves
- 9. Automatic synchronization between mouse and receiver.

#### **Mechanical Data**

- 1. Key: 5 keys
- 2. Communication: Mini USB receiver
- 3. Key top style: Protuberant rectangular keys with tactile feeling.
- 4. Switch life: more than 5 million of operations.
- 5. 2.4 GHz digital radio frequency technology
- 6. Working distance up to 10 meters (30 feet)
- 7. N.W.: 110Gs 8. G.W.: 130Gs
- 9. Dimensions: 114(L) x 65(W) x 41(H) mm
- 10. 100% silicone body, latex free.
- 11. Power: 2 x AAA alkaline battery
- 12. Working time: 4 months