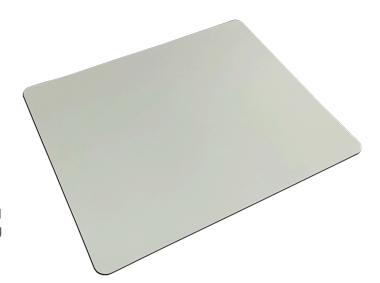

## TW-SMP2210

Our washable mouse pad is made of silicone for ease of infection control. Match with our any mouse for an infection control solution that makes hand hygiene easy.

#### Main Feature

- Size: (220 mm x 180 mm x 1 mm)
- Washability: Can be cleaned, disinfected, or sterilized in autoclave.
- Material: 100% Silicone(Latex Free)
- · Antibacterial protection of nano silver
- Autoclavable