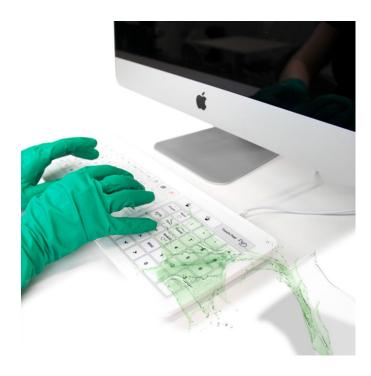

We employ advanced technologies such as sealed keys, liquid-resistant membranes, and antimicrobial coatings to prevent the entry of unwanted particles and contaminants into the devices. Additionally, our products are easy to clean and disinfect, helping to maintain a clean and safe working environment.

## Approved Cleaning Solutions & Disinfectants:

- Most common or commercially available cleaning solutions and disinfectants can be safely used, including:
- Chlorine based (max 10% solution) e.g. Clorox®, Nolvasan®, etc.
- Formaldehyde based e.g. Formaldehyde Solution 37%, etc.
- Glutaraldehydebased.
- Phenolics.
- Alcohol based up to max 75%. e.g. IPA CleanGuard1®, Isopropyl Alcohol, etc.
- NaCIO based: up to max 0.06%
- Oxidizing Hydrogen Peroxide 3% Solution, Estéra Peroxy HC® etc.
- Quaternary Ammonium up to 20,000 ppm (2%) content, e.g. Alpha CleanGuard 4® ,etc.
- Soap and warm water
- Ultraviolet Light for Disinfection