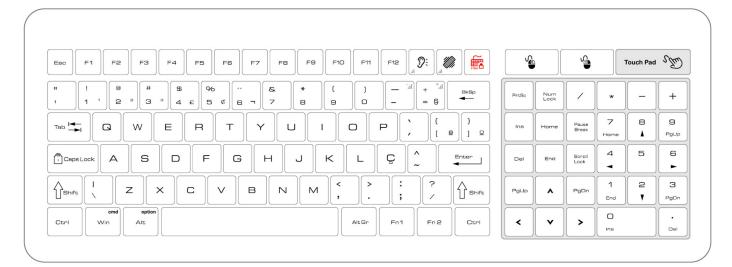

## TW-GK2245W

IP67 rated Industrial and Medical touch glass keyboard with integrated numeric keypad, with Capacitive type key switch technology, standard alone desk top version. Anti dizziness reinforced glass and ABS housing.

#### Main Feature

- Degree of protection IP67;
- Washable and disinfectable, easy to clean by spraying and wiping disinfection;
- Compact keyboard layout, with TouchPad and NumPad function:
- Keylock function for clean the keyboard;
- All keys with voice and vibration feedback, can adjust the volume:
- Interface: RF 2.4GHz, Bluetooth and USB-C (All in One);
- Can be operated with medical silicone gloves.

#### **Mechanical Data**

- 1. Key: 112 keys
- 2. Housing colour: White
- 3. Key top style: Capacitive touch switch technology.4. Switch life: more than 10 million of operations.
- 5. Cable Length: 1.5 m
- 6. Dimensions: 436\*160\*23mm