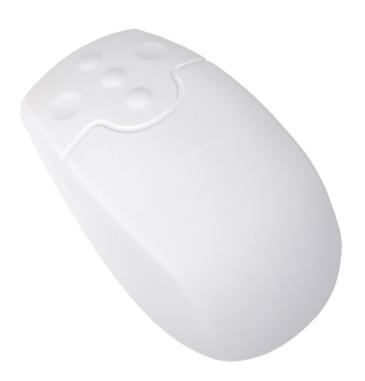

## TW-SM22404L

Mouse

IP68 rated Industrial and Medical sealed Silicone Laser Mouse with 2 mouse buttons designed for Medical Environments, with durable coating & anti-microbial mouse surface withstand to most chemicals and liquids under harsh environments,

#### Main Feature

- 1. Optical IP68 mouse, 1500 dpi sensor with 3000 frames/second scan rate.
- 2. Button layout: Left & right button, scroll wheel performed by Touchpad scroll
- 3. Touchpad scroll provides smooth and convenient operation
- 4. Precise and smooth cursor movement, superior performance.
- 5. Antibacterial Technology, 100% silicone(Latex free)
- 6. Plug and play. no needing of install separate driver.
- 7. Can be operated with gloves
- 8. It is suitable for left and right hand.

#### **Mechanical Data**

- 1. Key: 2 keys
- 2. Key top style: Protuberant rectangular keys with tactile feeling.
- 3. Switch life: more than 5 million of operations.
- 4. Cable Length: 1.8 m
- 5. N.W.: 160Gs 6. G.W.: 180Gs
- 7. Dimensions: 116(L) x 65(W) x 42(T) mm
- 8. 100% silicone body, latex free.