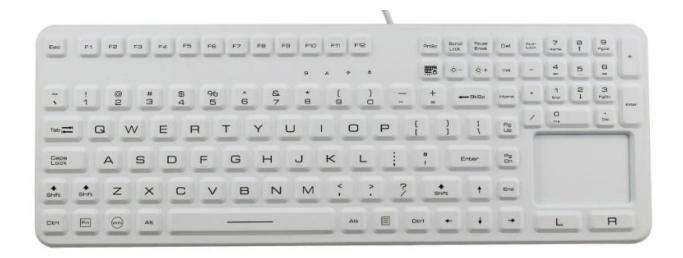

## TW-SK2211DBL Keyboard

IP68 rated Industrial and Medical Silicone Keyboard with integrated numeric keypad, sealed ruggedized touchpad and function keys on the top keys, with carbonon-gold key switch technology with long stroke 1.50mm, The keyboard surface silicone contains 8% nano silver antibacterial agent, standard alone desk top version.

#### Applications

- This keyboard provides full-size versatility in a rugged, compact design with the added convenience of an integrated numeric keypad. Engineered for IP68 protection from dust, water and corrosive liquids. This keyboard is ideal for use in environments ranging from manufacturing to material handling to medical settings.
- MEDICAL: lab, hospital, clinic, dental, such as carts, diagnostic equipments, operation rooms, dialysis centers etc;
- MATERIAL HANDLING: mobile keyboard, data entry, assembly line etc
- MILITARY: Army, Navy, Air force
- INDUSTRIAL: Industrial automation, pharmaceutical, oil and gas, food and beverage, clean or dirty manufacturing environments, warehouses
- OTHER INDUSTRIES

#### Main Feature

- Sealed Silicone keyboard with TouchPad and NumPad.
- Complete protection against dust and liquids according IP68 (submersible)
- Easy to clean with hospital grade antibacterial wipes and sprays.
- Interface: USB, Plug and play. no needing of install separate driver.
- 1.5mm key travel provides comfortable use of typing.
- Can be operated with gloves.
- Suitable for all kinds of abluent and bactericides.
- · With Clean lock key.
- · With Blue backlit.

#### Mechanical Data

- 1. Key: 110 keys
- 2. Key top style: Protuberant rectangular keys with tactile feeling.
- 3. Switch life: more than 4 million of operations.
- 4. Cable Length: 1.5m
- 5. N.W.: 530 g
- 6. G. W.: 630Gs
- 7. Dimensions: 364(L) x 134(W) x 12(T) mm
- 8. TouchPad Size: 58(W) x 42(H) mm
- 9. 100% silicone body, latex free.
- 10. Language: Available On Request