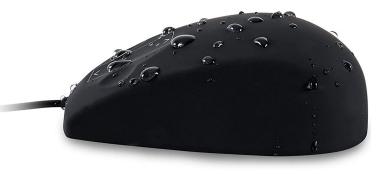

## TW-SM22405W

Mouse

IP66 rated Industrial and Medical sealed Silicone Optical Mouse with 5 mouse buttons designed for Medical Environments, with durable coating & anti-microbial mouse surface withstand to most chemicals and liquids under harsh environments,

#### Main Feature

- 1. Optical IP66 mouse, 1000 dpi optical sensor with 3.000 frames/second scan rate
- 2. No raised or recessed surfaces, Suitable for moist and dusty environments.
- 3. Button layout: Left & right button, scroll wheel performed by 3 buttons.
- 4. Excellent soft-touch tactile key response
- 5. Special Dura-coating for excellent mechanical and chemical resistance
- 6. Antibacterial Technology, 100% silicone(Latex free)
- 7. Plug and play. no needing of install separate driver.
- 8. Can be operated with gloves
- 9. Automatic synchronization between mouse and receiver.