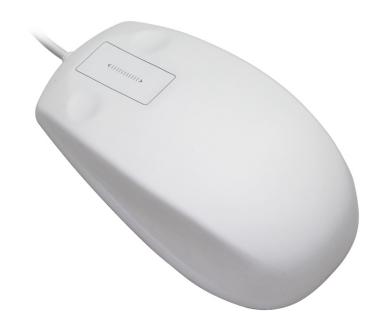

## TW-SM22404L

Mouse

IP68 rated Industrial and Medical sealed Silicone Laser Mouse with 2 mouse buttons designed for Medical Environments, with durable coating & anti-microbial mouse surface withstand to most chemicals and liquids under harsh environments,

#### Main Feature

- 1. Optical IP68 mouse, 1500 dpi sensor with 3000 frames/second scan rate.
- 2. Button layout: Left & right button, scroll wheel performed by Touchpad scroll
- 3. Touchpad scroll provides smooth and convenient operation
- 4. Precise and smooth cursor movement, superior performance.
- 5. Antibacterial Technology, 100% silicone(Latex free)
- 6. Plug and play. no needing of install separate driver.
- 7. Can be operated with gloves
- 8. It is suitable for left and right hand.