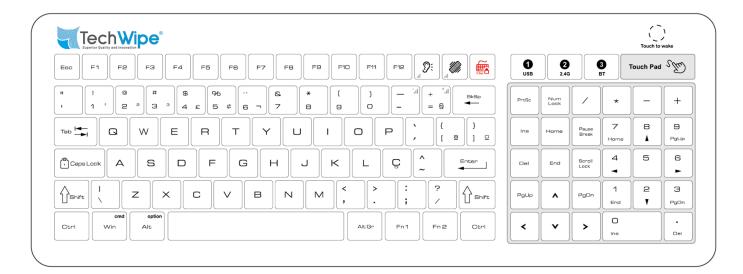

## TW-GK2245W

IP67 rated Industrial and Medical touch glass keyboard with integrated numeric keypad, with Capacitive type key switch technology, standard alone desk top version. Anti dizziness reinforced glass and ABS housing.

#### Main Feature

- Degree of protection IP67;
- Washable and disinfectable, easy to clean by spraying and wiping disinfection;
- Compact keyboard layout, with TouchPad and NumPad function:
- Keylock function for clean the keyboard;
- All keys with voice and vibration feedback, can adjust the volume:
- Interface: RF 2.4GHz, Bluetooth and USB-C (All in One);
- Can be operated with medical silicone gloves.

#### **Mechanical Data**

- 1. Key: 112 keys
- 2. Housing colour: White
- 3. Key top style: Capacitive touch switch technology.4. Switch life: more than 10 million of operations.
- 5. Cable Length: 1.5 m
- 6. Dimensions: 436\*160\*23mm