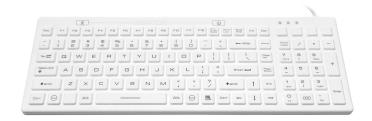

## TW-SK2211DBL Keyboard

IP68 rated Industrial and Medical Silicone Keyboard with integrated numeric keypad, sealed ruggedized touchpad and function keys on the top keys, with carbonon-gold key switch technology with long stroke 1.50mm, The keyboard surface silicone contains 8% nano silver antibacterial agent, standard alone desk top version.

#### Main Feature

- Sealed Silicone keyboard with TouchPad and NumPad.
- Complete protection against dust and liquids according IP68 (submersible)
- Easy to clean with hospital grade antibacterial wipes and sprays.
- Interface: USB, Plug and play. no needing of install separate driver.
- 1.5mm key travel provides comfortable use of typing.
- Can be operated with gloves.
- Suitable for all kinds of abluent and bactericides.
- · With Clean lock key.
- · With Blue backlit.