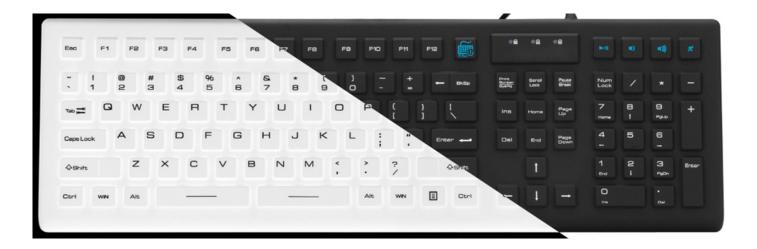

## TW-SK2211DBL Keyboard

IP68 rated Industrial and Medical Silicone Keyboard with integrated numeric keypad, sealed ruggedized touchpad and function keys on the top keys, with carbonon-gold key switch technology with long stroke 1.50mm, The keyboard surface silicone contains 8% nano silver antibacterial agent, standard alone desk top version.

#### Main Feature

- Sealed Silicone keyboard with TouchPad and NumPad.
- Complete protection against dust and liquids according IP68 (submersible)
- Easy to clean with hospital grade antibacterial wipes and sprays.
- Interface: USB, Plug and play. no needing of install separate driver.
- 1.5mm key travel provides comfortable use of typing.
- Can be operated with gloves.
- Suitable for all kinds of abluent and bactericides.
- · With Clean lock key.
- · With Blue backlit.